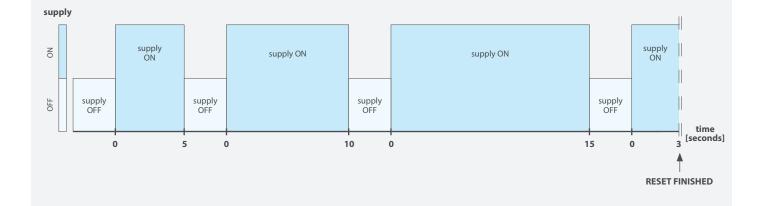

## Restoring method with power supply sequence for the devices: *K-SMRT*

• Prepare the stopwatch for precise timing.

(**b**)

- Disconnect the supply from the controller.
- Connect the supply for exactly 5 seconds. Disconnect the supply for a few seconds.
- Connect the supply for exactly 10 seconds. Disconnect the supply for a few seconds.
- Connect the supply for exactly 15 seconds. Disconnect the power supply for a few seconds.
- Connect the power supply: the diode will blink for 3 seconds (if the device is equipped with it), the module will restart automatically and all the settings will obtain their factory values.