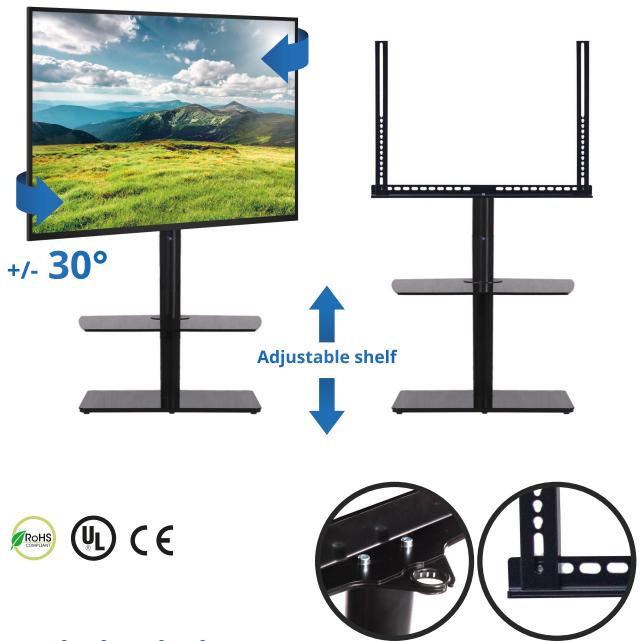

## **Smooth glass look**

Floor Stand with 30-degree rotation - Ir Remote operated. Exclusive plain black + glass design. Additional equipment shelf. Thick steel base allows mounting screens as big as 70" without risk of tipping over.

Universal IR multicode receiver

Easy angle adjustment

Safety systems

Cable guide

5 year warranty

## **TV Stands**

| Specification     |                |
|-------------------|----------------|
|                   | F-Stand IR     |
| weight capacity   | 20 kg / 44 lb  |
| height            | 1000 mm / 40"  |
| max. VESA         | 600x700        |
| TV sizes          | 40" to 70"     |
| mounting type     | U-Mount        |
| rotation speed    | 1.5 rpm        |
| angle of rotation | +/- 30°        |
| safety system     | torque limiter |
| power consumption | 3,5W           |
| power supply      | 115V/230V      |