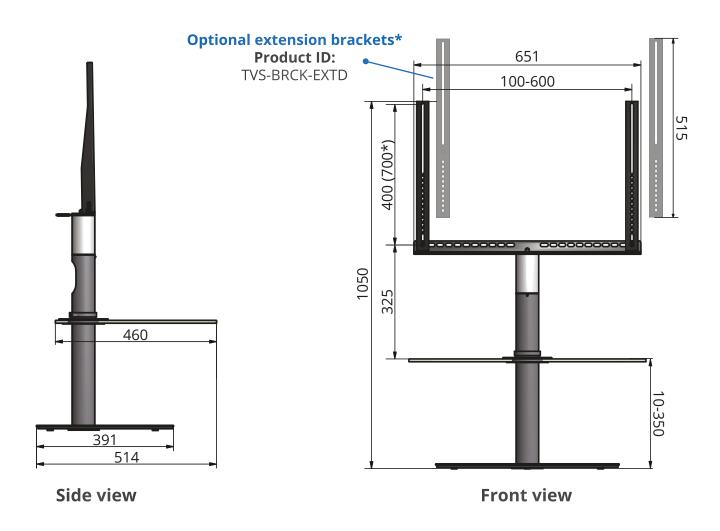

## **TV Stands**

| Specification     |                |
|-------------------|----------------|
|                   | F-Stand IR     |
| weight capacity   | 20 kg / 44 lb  |
| height            | 1000 mm / 40"  |
| max. VESA         | 600x700        |
| TV sizes          | 40" to 70"     |
| mounting type     | U-Mount        |
| rotation speed    | 1.5 rpm        |
| angle of rotation | +/- 30°        |
| safety system     | torque limiter |
| power consumption | 3,5W           |
| power supply      | 115V/230V      |