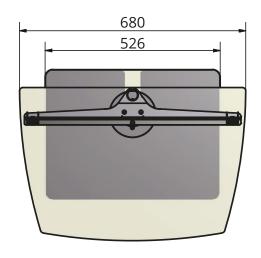

lain black + glass design. Additional equipment shelf. Thick steel base allows mounting screens as big as 70" without risk of tipping over.



Universal IR multicode receiver



Easy angle adjustment



Safety systems



Cable guide



5 year warranty

## **F-Stand IR**

## **TV Stands**



| Specification     |                |
|-------------------|----------------|
|                   | F-Stand IR     |
| weight capacity   | 20 kg / 44 lb  |
| height            | 1000 mm / 40"  |
| max. VESA         | 600x700        |
| TV sizes          | 40" to 70"     |
| mounting type     | U-Mount        |
| rotation speed    | 1.5 rpm        |
| angle of rotation | +/- 30°        |
| safety system     | torque limiter |
| power consumption | 3,5W           |
| power supply      | 115V/230V      |



**Top view**