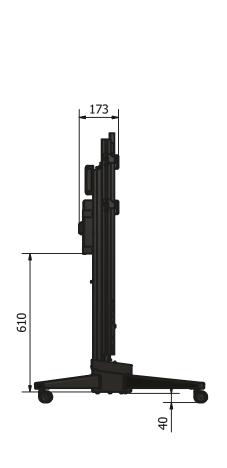

## Eco

| Specification     |                  |
|-------------------|------------------|
|                   | MobiLift ECO 650 |
| lifting capacity  | 80 kg / 176 lb   |
| lifting height    | 650 mm / 25"     |
| max. VESA         | 800x800          |
| lifting speed     | 20 mm/s          |
| power consumption | 100W             |
| power supply      | 115V/230V        |

## **Top view**

Convenient storage for the controller and cables

Remote control holder

Side view

**Front view**