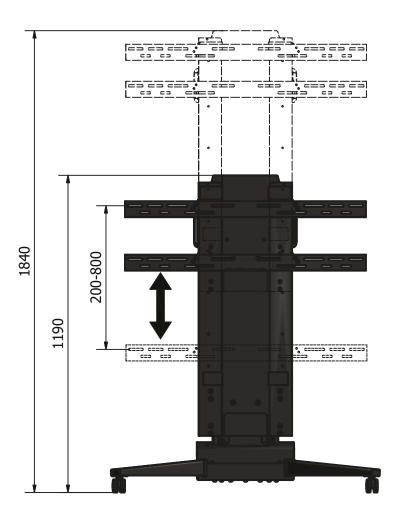

Mobilift eco is the best solution for conference rooms, schools and other educational institutions. Electric motor enables 650 mm of height adjustment. 80 kg lifting power allows using screens up to 80". Dedicated accessories fit both MOBILIFT series.

## Eco

| Specification     |                  |
|-------------------|------------------|
|                   | MobiLift ECO 650 |
| lifting capacity  | 80 kg / 176 lb   |
| lifting height    | 650 mm / 25"     |
| max. VESA         | 800x800          |
| lifting speed     | 20 mm/s          |
| power consumption | 100W             |
| power supply      | 115V/230V        |

## **Top view**

Convenient storage for the controller and cables

Remote control holder

Side view

**Front view**