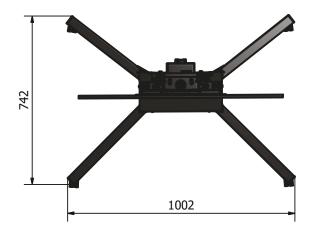

## Eco

| Specification     |                  |
|-------------------|------------------|
|                   | MobiLift ECO 650 |
| lifting capacity  | 80 kg / 176 lb   |
| lifting height    | 650 mm / 25"     |
| max. VESA         | 800x800          |
| lifting speed     | 20 mm/s          |
| power consumption | 100W             |
| power supply      | 115V/230V        |