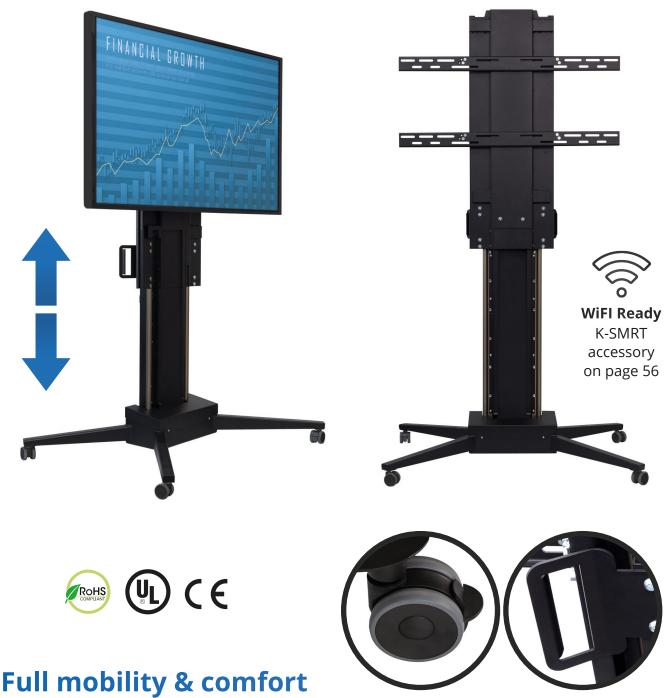

Mobilift eco is the best solution for conference rooms, schools and other educational institutions. Electric motor enables 650 mm of height adjustment. 80 kg lifting power allows using screens up to 80". Dedicated accessories fit both MOBILIFT series.

**RF** remote control included

**Easy stroke** adjustment

**Active** RJ-45 socket

Lockable wheels

5 year warranty