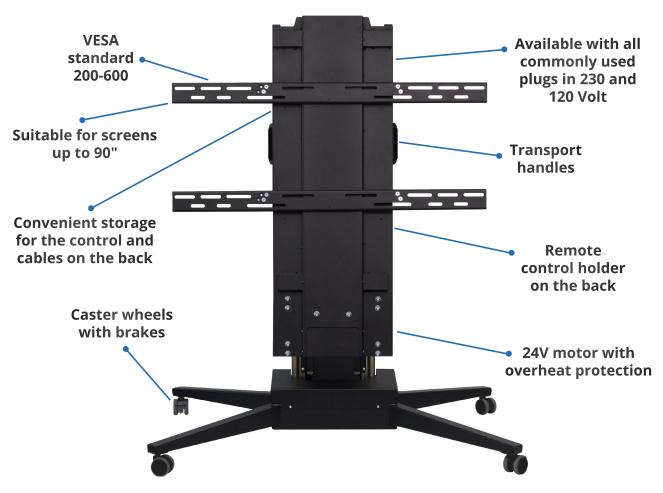

## **Top view**

Convenient storage for the controller and cables

Remote control holder

Side view

**Front view**