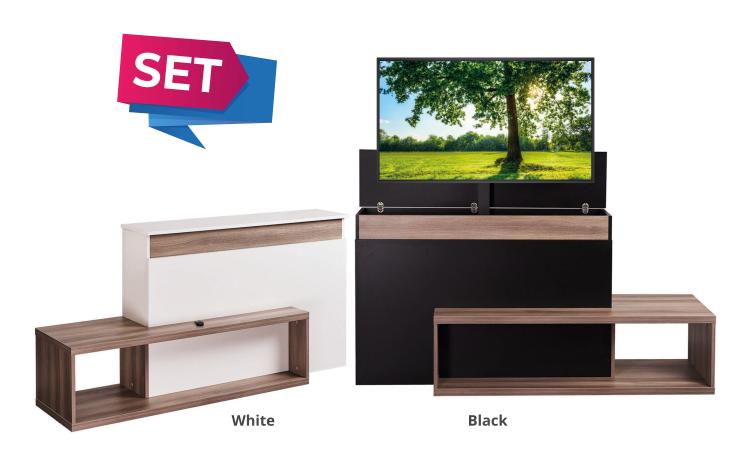

# Cabinet & TV-Lift Set

#### **Exclusivity & convenience**

Set of exclusive furniture and our most popular K-Eco series. An easy picture-based manual helps setting up the set in less than 30 minutes. Accessories shelf and easy access to the lift and screen - thanks to the removable cover. Available in black and white. Comes in 3 boxes for self-assembly.

## Cabinet & TV-Lift Set

| Specification     |                            |
|-------------------|----------------------------|
|                   | FRN                        |
| lifting capacity  | 50 kg / 110 lb             |
| lifting height    | 840 mm / 33"               |
| lifting speed     | 20 mm/s                    |
| max. VESA         | 600x600                    |
| power consumption | 80W                        |
| power supply      | 115V/230V                  |
| safety system     | motor overheat             |
| cabinet colour    | white / black              |
| product codes     | FRN-K2ECOCH-WHT-EU - white |
|                   | FRN-K2ECOCH-BLK-EU - black |