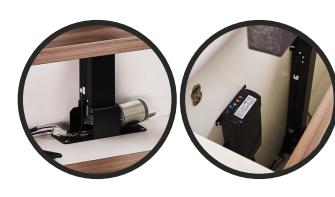

#### **Exclusivity & convenience**

Set of exclusive furniture and our most popular K-Eco series. An easy picture-based manual helps setting up the set in less than 30 minutes. Accessories shelf and easy access to the lift and screen - thanks to the removable cover. Available in black and white. Comes in 3 boxes for self-assembly.

## Cabinet & TV-Lift Set

| Specification     |                            |
|-------------------|----------------------------|
|                   | FRN                        |
| lifting capacity  | 50 kg / 110 lb             |
| lifting height    | 840 mm / 33"               |
| lifting speed     | 20 mm/s                    |
| max. VESA         | 600x600                    |
| power consumption | 80W                        |
| power supply      | 115V/230V                  |
| safety system     | motor overheat             |
| cabinet colour    | white / black              |
| product codes     | FRN-K2ECOCH-WHT-EU - white |
|                   | FRN-K2ECOCH-BLK-EU - black |