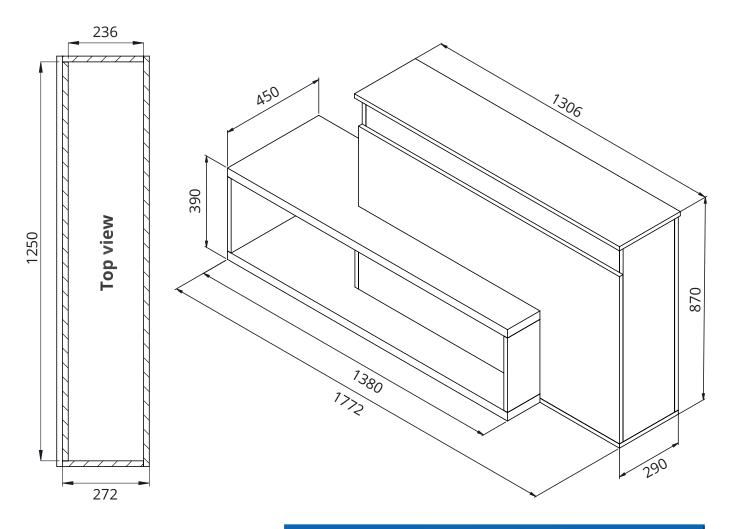

#### **Exclusivity & convenience**

Set of exclusive furniture and our most popular K-Eco series. An easy picture-based manual helps setting up the set in less than 30 minutes. Accessories shelf and easy access to the lift and screen - thanks to the removable cover. Available in black and white. Comes in 3 boxes for self-assembly.

## Cabinet & TV-Lift Set

| Specification     |                            |
|-------------------|----------------------------|
|                   | FRN                        |
| lifting capacity  | 50 kg / 110 lb             |
| lifting height    | 840 mm / 33"               |
| lifting speed     | 20 mm/s                    |
| max. VESA         | 600x600                    |
| power consumption | 80W                        |
| power supply      | 115V/230V                  |
| safety system     | motor overheat             |
| cabinet colour    | white / black              |
| product codes     | FRN-K2ECOCH-WHT-EU - white |
|                   | FRN-K2ECOCH-BLK-EU - black |