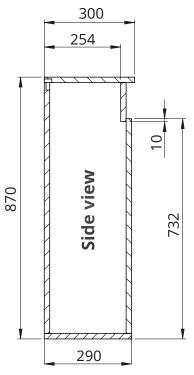

#### **Exclusivity & convenience**

Set of exclusive furniture and our most popular K-Eco series. An easy picture-based manual helps setting up the set in less than 30 minutes. Accessories shelf and easy access to the lift and screen - thanks to the removable cover. Available in black and white. Comes in 3 boxes for self-assembly.

## Cabinet & TV-Lift Set

| Specification     |                            |
|-------------------|----------------------------|
|                   | FRN                        |
| lifting capacity  | 50 kg / 110 lb             |
| lifting height    | 840 mm / 33"               |
| lifting speed     | 20 mm/s                    |
| max. VESA         | 600x600                    |
| power consumption | 80W                        |
| power supply      | 115V/230V                  |
| safety system     | motor overheat             |
| cabinet colour    | white / black              |
| product codes     | FRN-K2ECOCH-WHT-EU - white |
|                   | FRN-K2ECOCH-BLK-EU - black |